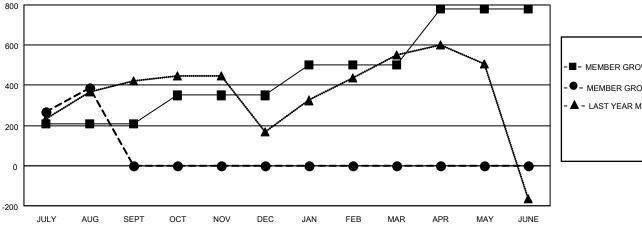

## GOALS AND ACTUAL MEMBERS CUMULATIVE

|    | _ |        |        |     |      |
|----|---|--------|--------|-----|------|
| -1 | - | MEMBER | GROWTH | NET | GOAL |

MEMBER GROWTH ACTUAL

- LAST YEAR MEMBERSHIP ACTUAL