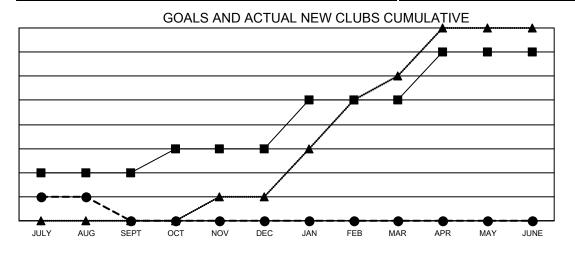

## GMT MONTHLY MEMBERSHIP PROGRESS REPORT

Results as of: 8/31/2024

Multiple District 308

**LOCATION: MALAYSIA** 

GMT CA 5 - E

| Clubs RESULTS FOR 2024-2025 |   |   |   | Members RESULTS FOR 2024-2025 |     |     |     |
|-----------------------------|---|---|---|-------------------------------|-----|-----|-----|
|                             |   |   |   |                               |     |     |     |
| JULY/AUG/SEPT               | 2 | 1 | 2 | JULY/AUG/SEPT                 | 210 | 574 | 120 |
| OCT/NOV/DEC                 | 1 | 0 | 0 | OCT/NOV/DEC                   | 140 | 0   | 0   |
| JAN/FEB/MAR                 | 2 | 0 | 0 | JAN/FEB/MAR                   | 150 | 0   | 0   |
| APR/MAY/JUNE                | 2 | 0 | 0 | APR/MAY/JUNE                  | 280 | 0   | 0   |

- CURRENT YEAR GOALS FOR NEW CLUBS
- CURRENT YEAR ACTUAL NEW CLUBS
- LAST YEAR ACTUAL NEW CLUBS